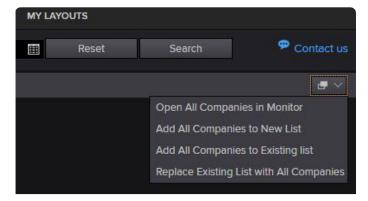

### Adding companies to a list

You can save all the companies tagged to the documents in your search results.

These saved lists can be used in other apps such as Watchlist Pulse or Screener.

Only companies from the headlines currently on display will added to these lists. Scroll to the bottom for more headlines to appear.

#### Find the Add To List menu in the top right corner of the screen

#### How to use the Add To List menu

Select the Add To List icon on the top right of Refinitiv Workspace to see your options. Then:

Select **Open All Companies In Monitor** and the Monitor app will launch, showing all companies from your search results.

Select Add All Companies To A New List and the Create Watchlist pop-up will appear. Enter a name and short name, then select Save.

Select Add All Companies To An Existing List and the My Portfolios & Lists pop-up will appear. Select a list and the companies will be added.

Select **Replace Existing List With All Companies** and the My Portfolios & Lists pop-up will appear. Select a list to override the original companies.