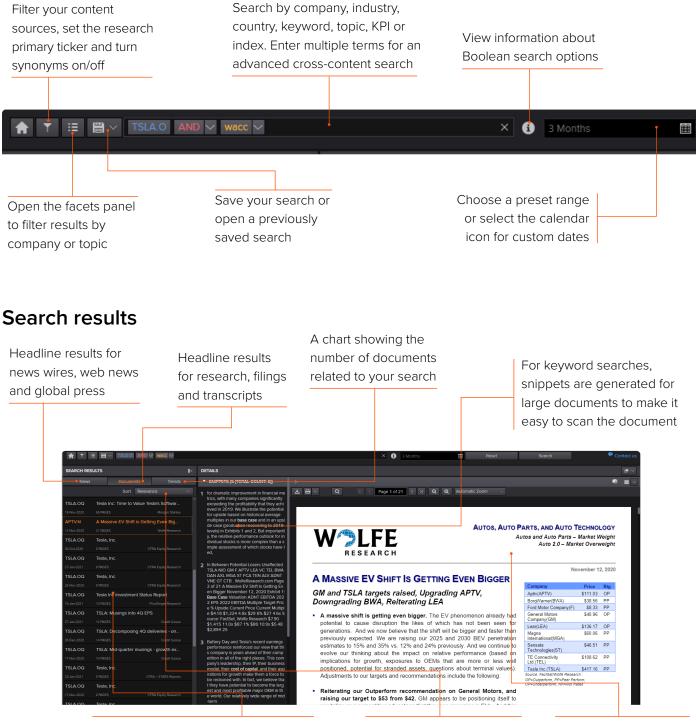

#### Search toolbar

The headline panel displays the first 25 headlines in both the News and Documents tabs. Scroll to the bottom and the next 25 headlines will appear Keyword or topic searches are sorted by relevance. All other searches are sorted by date Documents are shown using the appropriate document viewer. Each has its own toolbar

## **Performing a search**

You can carry out a simple search, or a complex one with the help of Boolean or proximity operators.

Make your search more precise by adding multiple parameters, such as a company, portfolio, sector, industry, country or region.

#### Selecting a date range

The default date range is set to a week. You can choose another time period or select a custom date range.

You can access five quarters' worth of news content and five years of research, filings and transcripts.

Go to the calendar icon and select another date range — from 1 week to 5 years. Or select **Custom Dates**, choose the start and end dates, then select **Apply**.

### **Snippets**

Snippets are chunks of text that surround a keyword or synonym that matches your search. They make it easy to quickly scan search results and jump to the relevant section of a document.

The left-hand panel will show a list of snippets. Select a snippet and the preview panel will highlight that section in the document.

## **Trend analysis**

You will see the Trends tab alongside any search results. It shows a time series chart of the number of documents related to your search. You can customize the range, interval and type of chart.