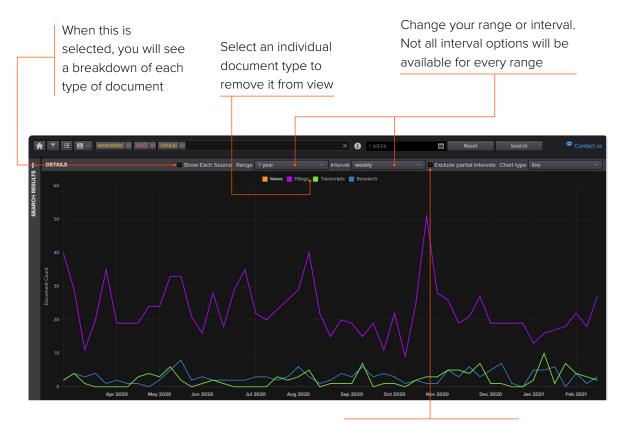

## **Trend analysis**

You will see the Trends tab alongside any search results. It shows a time series chart of the number of documents related to your search. You can customize the range, interval and type of chart.

#### Trend analysis overview

The first and last will often not be full intervals, so you can exclude these from results