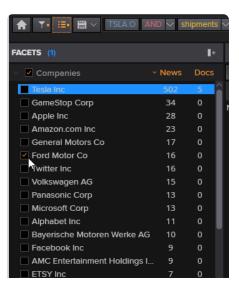

### Using the Facets panel

The Facets panel lets you select specific companies or topics to refine your search results.

Select the **facets** icon and the Facets panel will open. The Companies section will be selected and expanded by default.

Topic facets are available for news and research content. To open Research and News Topics, tick the box next to the title and the section will expand.

#### Tip

When there is an orange dot next to the facets icon, this shows one or more facets have been selected, so results are being filtered.