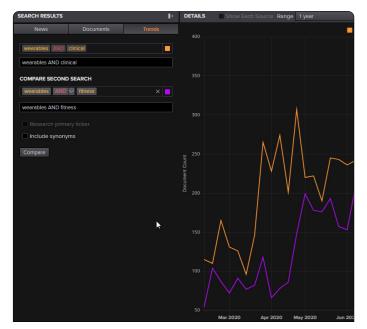

## **Trend analysis**

You will see the Trends tab alongside any search results. It shows a time series chart of the number of documents related to your search. You can customize the range, interval and type of chart.

# Running a second search for comparison

You can run a second search to compare it with your first search. This can be a quick tool for showing a rough market segmentation.

- In the Trends tab, go to the search bar below Compare Second Search.
- 2 Enter a new search. Like your original search, you can select the research primary ticker or include synonyms.
- 3 Select Compare and you'll see the two searches on the chart. Like before, select a search title at the top of the chart to remove it from view.