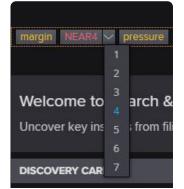

#### How to search using proximity operators

Another way to make your search more precise is by using a proximity operator. This finds keywords that are close to each other by up to seven words.

- 1 Type **near** after you have entered a search term.
- 2 Select the **Proximity:** option from autosuggest.
- 3 Go to the dropdown menu and select the proximity.
- **4** Type another keyword then press **enter**.