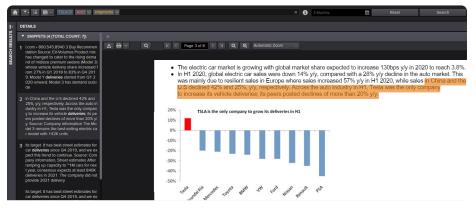

### **Snippets**

Snippets are chunks of text that surround a keyword or synonym that matches your search. They make it easy to quickly scan search results and jump to the relevant section of a document.

The left-hand panel will show a list of snippets. Select a snippet and the preview panel will highlight that section in the document.